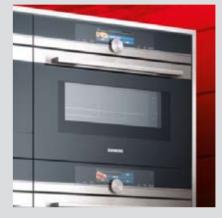

# EXPERIENCE PERFECT BUILT-IN DESIGN FROM SIEMENS

Seamless design that complements every kitchen. All appliances in the Siemens iQ700 Built-in Appliances Range can be combined perfectly with each other. The iQ700 ovens, compact ovens, coffee centres and warming drawers all line up thanks to coordinated front panels. It doesn't matter whether you arrange the appliances horizontally or vertically: the result always pleases the eye. Even our iQ700 hoods have the same front panel design for a coordinating look throughout your kitchen.

Each oven features blue illuminated hard key buttons, integrated into a sleek, chrome-effect strip that provides the most important operations from turning the oven on to starting your cooking.

The central stainless steel disc control is a constant design feature across the range, with a precise operation that clicks when rotated to give you ultimate satisfaction when using each appliance.

Combined with the touchscreen navigation, this method of operation is both familiar and intuitive. The trend-setting iQ700 ovens feature a smaller profile oven door handle that blends into the stainless steel panels to offer more flexibility with handleless kitchen design, yet still having the highest build quality & feel. While the precise lines of the black glass and stainless steel create a definitive aesthetic worthwhile of any modern kitchen.