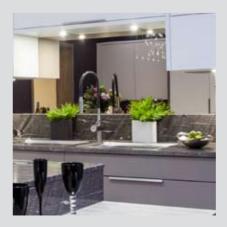

### CONTEMPORARY AND CLASSIC

Prefer something a little different? Look at our more contemporary or classic kitchens - the perfect way to make your kitchen suit your personality.

If you prefer a modern outlook on things and enjoy using technology, a contemporary kitchen can be an extension of your lifestyle, and provide you with a design centred on elegant simplicity.

Alternatively, if you prefer a rustic, homely appeal to your kitchen, classic options allow you to build that cosy cottage feel, even in a metropolitan city centre.

Either way, if a sense of past or future has an influence on you, our Contemporary and Classic range may have what you've been looking for.