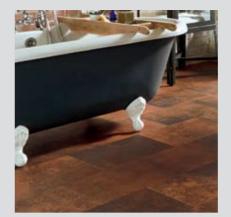

Inspired by nature and designed for living, you'll find Karndean floors are beautifully realistic and highly practical.

By offering a wide and impressive range of designs, finishes and formats, you can create a floor that's unique to your home and guaranteed to last for years to come.

Karndean floors are warmer and softer underfoot than natural stone and wood flooring meaning you can still pad around barefoot, even in the winter.