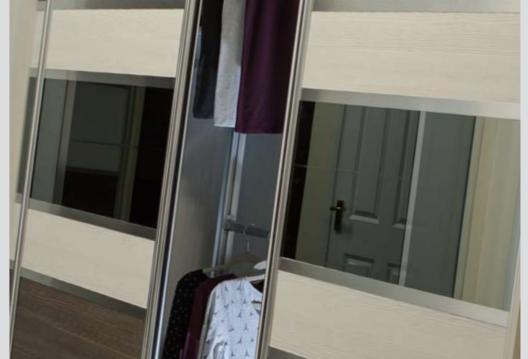

# SLIDING DOORS

Our customisable doors offer a myriad of styles, colours and materials, giving you the freedom to configure your doors to suit the room in which you place them.

Whether you want only decorative wood panels with brushed metal borders, mirror panels only at head height, or even the ability to choose a precise colour for any panel thanks to our in house production facility, Cavendish can offer you the freedom of choice.

You've designed the room around them. Now design your own doors.