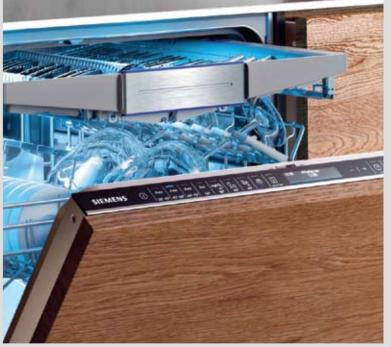

# EXPERIENCE PERFECT BUILT-IN DESIGN FROM SIEMENS

Seamless design that complements every kitchen. All appliances in the Siemens iQ700 Built-in Appliances Range can be combined perfectly with each other. The iQ700 ovens, compact ovens, coffee centres and warming drawers all line up thanks to coordinated front panels. It doesn't matter whether you arrange the appliances horizontally or vertically: the result always pleases the eye. Even our iQ700 hoods have the same front panel design for a coordinating look throughout your kitchen.

Each oven features blue illuminated hard key buttons, integrated into a sleek, chrome-effect strip that provides the most important operations from turning the oven on to starting your cooking.

The central stainless steel disc control is a constant design feature across the range, with a precise operation that clicks when rotated to give you ultimate satisfaction when using each appliance.

Combined with the touchscreen navigation, this method of operation is both familiar and intuitive. The trend-setting iQ700 ovens feature a smaller profile oven door handle that blends into the stainless steel panels to offer more flexibility with handleless kitchen design, yet still having the highest build quality & feel. While the precise lines of the black glass and stainless steel create a definitive aesthetic worthwhile of any modern kitchen.