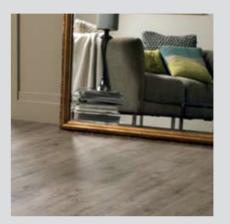

#### Flooring in a hurry?

Not every project will involve a complete remodel. If you're not looking to overhaul your space, a lick of paint and a new floor can be all you need to transform your room. Karndean LooseLay is quick and easy to install, and can be laid over most existing floors.

LLP112 △

Using Karndean in a bathroom gives you the look of wood or stone, but with more warmth and comfort under foot. Plus, it's easy to clean, hygienic and available in a vast choice of colours and designs.