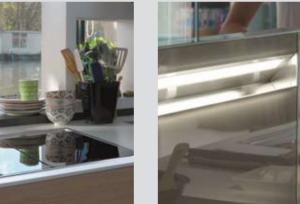

# EXPERIENCE PERFECT BUILT-IN DESIGN FROM SIEMENS

Seamless design that complements every kitchen. All appliances in the Siemens iQ700 Built-in Appliances Range can be combined perfectly with each other. The iQ700 ovens, compact ovens, coffee centres and warming drawers all line up thanks to coordinated front panels. It doesn't matter whether you arrange the appliances horizontally or vertically: the result always pleases the eye. Even our iQ700 hoods have the same front panel design for a coordinating look throughout your kitchen.

Each oven features blue illuminated hard key buttons, integrated into a sleek, chrome-effect strip that provides the most important operations from turning the oven on to starting your cooking.

The central stainless steel disc control is a constant design feature across the range, with a precise operation that clicks when rotated to give you ultimate satisfaction when using each appliance.

Combined with the touchscreen navigation, this method of operation is both familiar and intuitive. The trend-setting iQ700 ovens feature a smaller profile oven door handle that blends into the stainless steel panels to offer more flexibility with handleless kitchen design, yet still having the highest build quality & feel. While the precise lines of the black glass and stainless steel create a definitive aesthetic worthwhile of any modern kitchen.