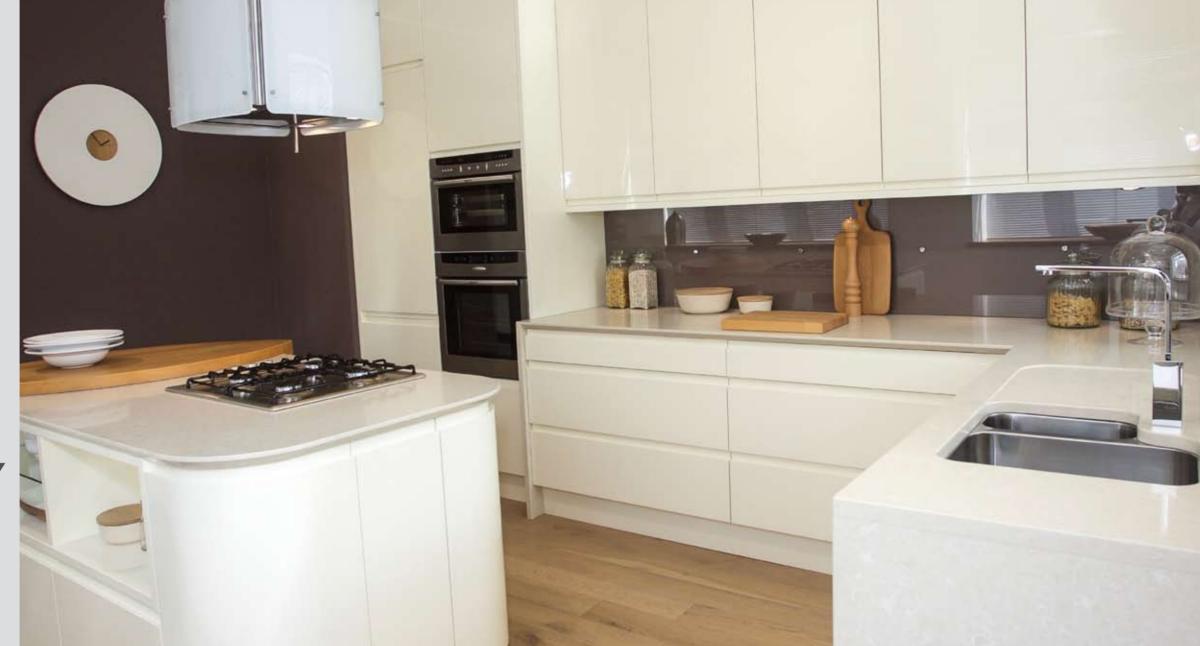

### CONTEMPORARY AND CLASSIC

Prefer something a little different? Look at our more contemporary or classic kitchens - the perfect way to make your kitchen suit your personality.

If you prefer a modern outlook on things and enjoy using technology, a contemporary kitchen can be an extension of your lifestyle, and provide you with a design centred on elegant simplicity.

Alternatively, if you prefer a rustic, homely appeal to your kitchen, classic options allow you to build that cosy cottage feel, even in a metropolitan city centre.

Either way, if a sense of past or future has an influence on you, our Contemporary and Classic range may have what you've been looking for.