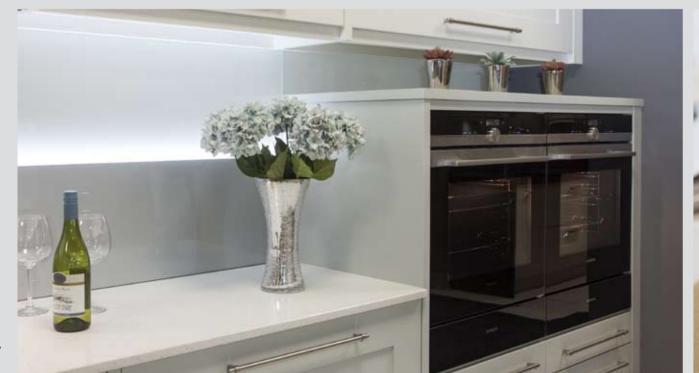

# EXPERIENCE PERFECT BUILT-IN DESIGN FROM SIEMENS

Seamless design that complements every kitchen. All appliances in the Siemens iQ700 Built-in Appliances Range can be combined perfectly with each other. The iQ700 ovens, compact ovens, coffee centres and warming drawers all line up thanks to coordinated front panels. It doesn't matter whether you arrange the appliances horizontally or vertically: the result always pleases the eye. Even our iQ700 hoods have the same front panel design for a coordinating look throughout your kitchen.

Each oven features blue illuminated hard key buttons, integrated into a sleek, chrome-effect strip that provides the most important operations from turning the oven on to starting your cooking.

The central stainless steel disc control is a constant design feature across the range, with a precise operation that clicks when rotated to give you ultimate satisfaction when using each appliance.

Combined with the touchscreen navigation, this method of operation is both familiar and intuitive. The trend-setting iQ700 ovens feature a smaller profile oven door handle that blends into the stainless steel panels to offer more flexibility with handleless kitchen design, yet still having the highest build quality & feel. While the precise lines of the black glass and stainless steel create a definitive aesthetic worthwhile of any modern kitchen.