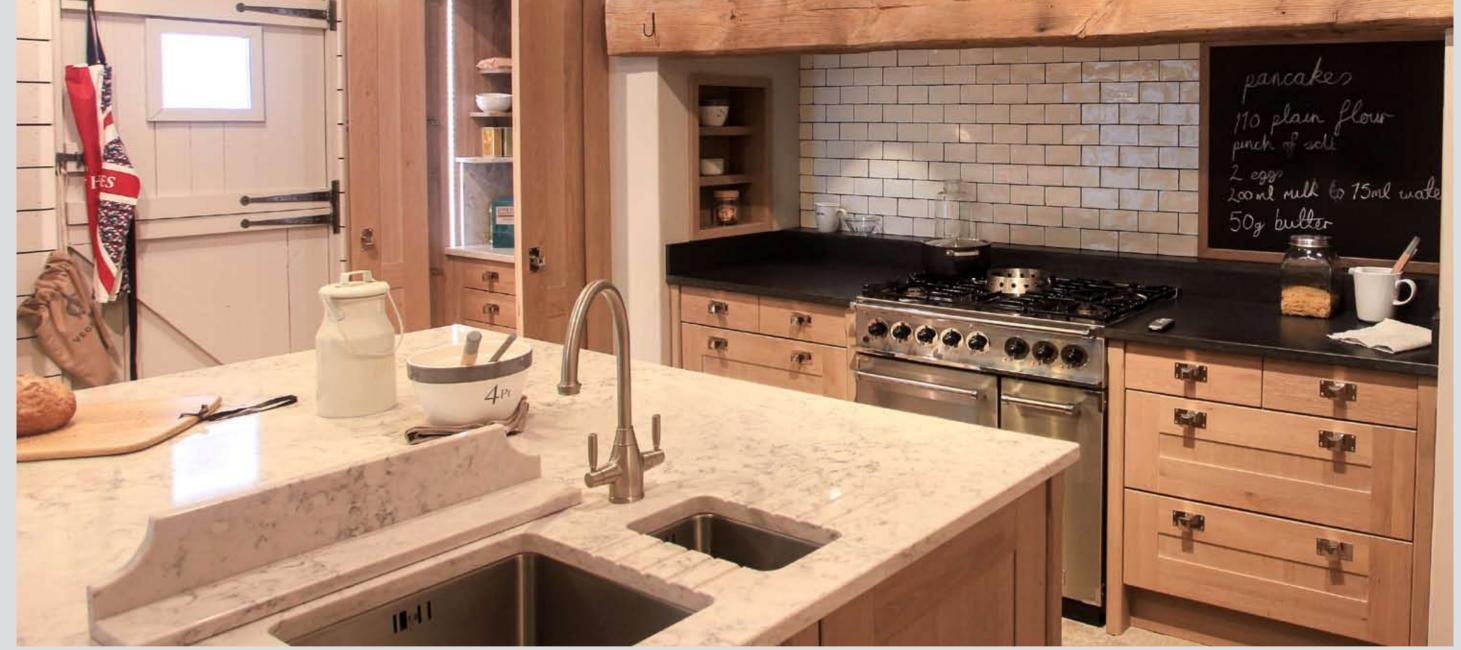

### CONTEMPORARY AND CLASSIC

Prefer something a little different? Look at our more contemporary or classic kitchens - the perfect way to make your kitchen suit your personality.

If you prefer a modern outlook on things and enjoy using technology, a contemporary kitchen can be an extension of your lifestyle, and provide you with a design centred on elegant simplicity.

Alternatively, if you prefer a rustic, homely appeal to your kitchen, classic options allow you to build that cosy cottage feel, even in a metropolitan city centre.

Either way, if a sense of past or future has an influence on you, our Contemporary and Classic range may have what you've been looking for.