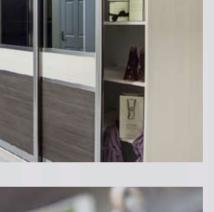

# SLIDING DOORS

Our customisable doors offer a myriad of styles, colours and materials, giving you the freedom to configure your doors to suit the room in which you place them.

Whether you want only decorative wood panels with brushed metal borders, mirror panels only at head height, or even the ability to choose a precise colour for any panel thanks to our in house production facility, Cavendish can offer you the freedom of choice.

You've designed the room around them. Now design your own doors.