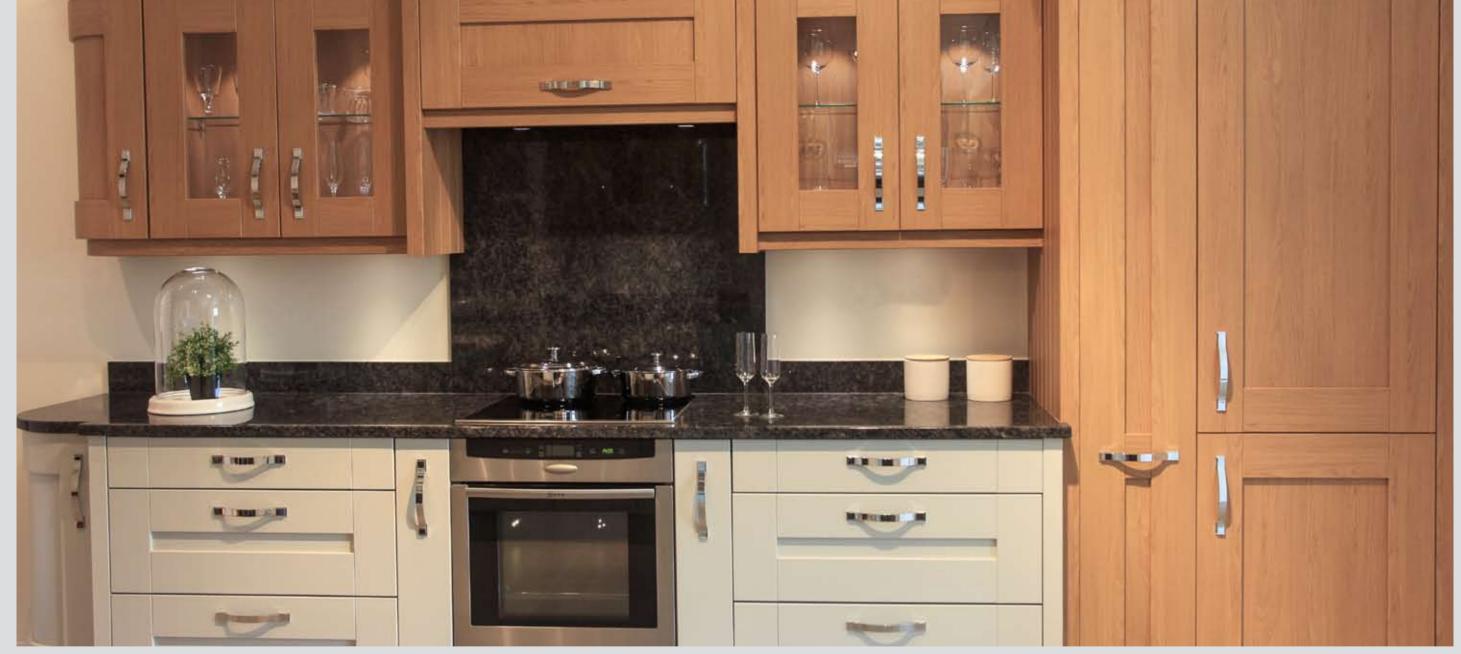

### CONTEMPORARY AND CLASSIC

Prefer something a little different? Look at our more contemporary or classic kitchens - the perfect way to make your kitchen suit your personality.

If you prefer a modern outlook on things and enjoy using technology, a contemporary kitchen can be an extension of your lifestyle, and provide you with a design centred on elegant simplicity.

Alternatively, if you prefer a rustic, homely appeal to your kitchen, classic options allow you to build that cosy cottage feel, even in a metropolitan city centre.

Either way, if a sense of past or future has an influence on you, our Contemporary and Classic range may have what you've been looking for.