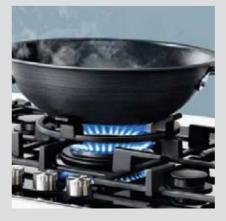

If you're already designing work around your life, why not design your office around it too?

Frames by Franke is the revolutionary 24 hour kitchen system. It integrates all Franke product groups around the key elements of every kitchen - hob, oven, hood, sink and tap - into a single brilliant system. No matter which combination you choose, everything fits together wonderfully and feels unified.

Each element is designed and engineered to work together seamlessly and to enable a perfect workflow. At last, you'll have a kitchen that is as stylish and beautiful as it is functional and connected.