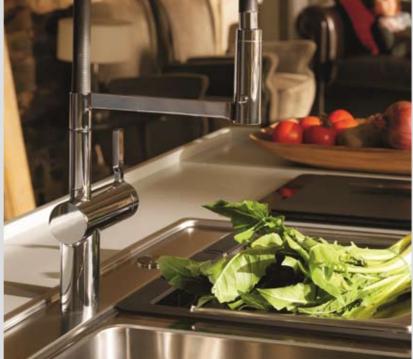

If you're already designing work around your life, why not design your office around it too?

Frames by Franke is the revolutionary 24 hour kitchen system. It integrates all Franke product groups around the key elements of every kitchen - hob, oven, hood, sink and tap - into a single brilliant system. No matter which combination you choose, everything fits together wonderfully and feels unified.

Each element is designed and engineered to work together seamlessly and to enable a perfect workflow. At last, you'll have a kitchen that is as stylish and beautiful as it is functional and connected.