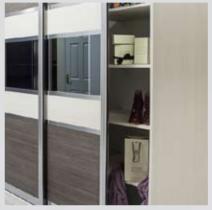

# SLIDING DOORS

Our customisable doors offer a myriad of styles, colours and materials, giving you the freedom to configure your doors to suit the room in which you place them.

Whether you want only decorative wood panels with brushed metal borders, mirror panels only at head height, or even the ability to choose a precise colour for any panel thanks to our in house production facility, Cavendish can offer you the freedom of choice.

You've designed the room around them. Now design your own doors.