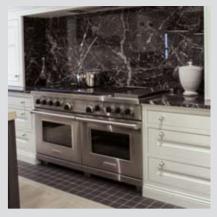

### CONTEMPORARY AND CLASSIC

Prefer something a little different? Look at our more contemporary or classic kitchens - the perfect way to make your kitchen suit your personality.

If you prefer a modern outlook on things and enjoy using technology, a contemporary kitchen can be an extension of your lifestyle, and provide you with a design centred on elegant simplicity.

Alternatively, if you prefer a rustic, homely appeal to your kitchen, classic options allow you to build that cosy cottage feel, even in a metropolitan city centre.

Either way, if a sense of past or future has an influence on you, our Contemporary and Classic range may have what you've been looking for.