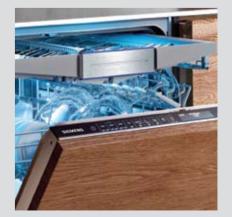

# EXPERIENCE PERFECT BUILT-IN DESIGN FROM SIEMENS

Seamless design that complements every kitchen. All appliances in the Siemens iQ700 Built-in Appliances Range can be combined perfectly with each other. The iQ700 ovens, compact ovens, coffee centres and warming drawers all line up thanks to coordinated front panels. It doesn't matter whether you arrange the appliances horizontally or vertically: the result always pleases the eye. Even our iQ700 hoods have the same front panel design for a coordinating look throughout your kitchen.

Each oven features blue illuminated hard key buttons, integrated into a sleek, chrome-effect strip that provides the most important operations from turning the oven on to starting your cooking.

The central stainless steel disc control is a constant design feature across the range, with a precise operation that clicks when rotated to give you ultimate satisfaction when using each appliance.

Combined with the touchscreen navigation, this method of operation is both familiar and intuitive. The trend-setting iQ700 ovens feature a smaller profile oven door handle that blends into the stainless steel panels to offer more flexibility with handleless kitchen design, yet still having the highest build quality & feel. While the precise lines of the black glass and stainless steel create a definitive aesthetic worthwhile of any modern kitchen.