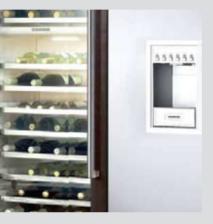

# EXPERIENCE PERFECT BUILT-IN DESIGN FROM SIEMENS

Seamless design that complements every kitchen. All appliances in the Siemens iQ700 Built-in Appliances Range can be combined perfectly with each other. The iQ700 ovens, compact ovens, coffee centres and warming drawers all line up thanks to coordinated front panels. It doesn't matter whether you arrange the appliances horizontally or vertically: the result always pleases the eye. Even our iQ700 hoods have the same front panel design for a coordinating look throughout your kitchen.