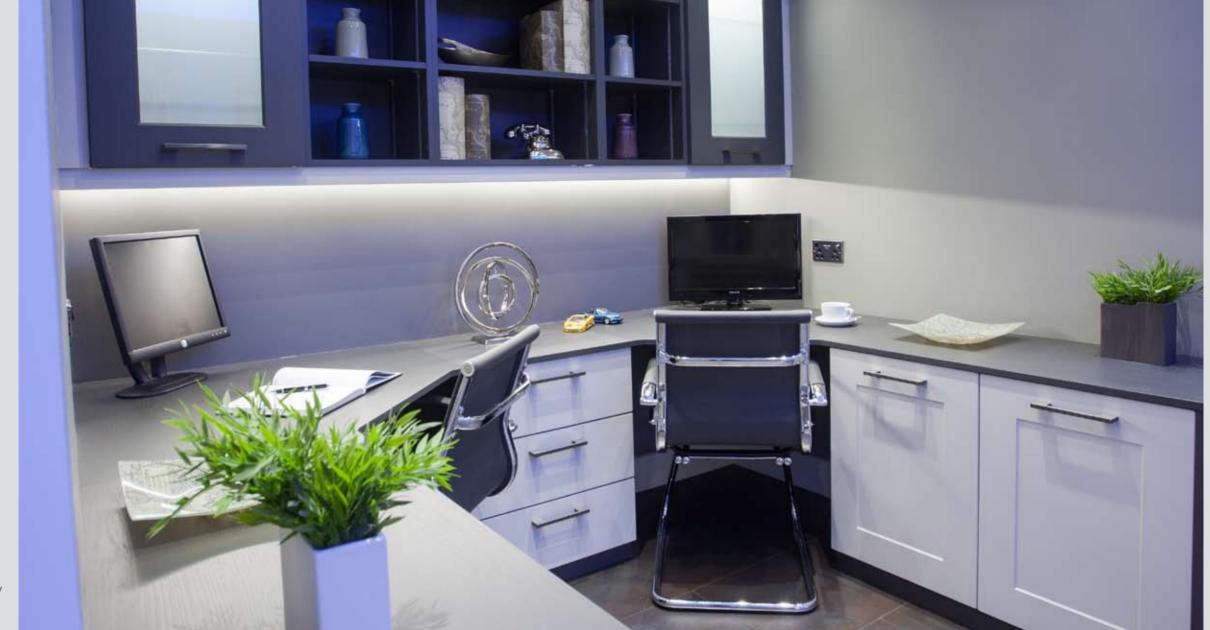

### CUSTOM BUILT OFFICE

With more and more people now working from home, having a comfortable space to work in has become crucial.

'Off the rack' desks tend to utterly fail in this regard, being designed for huge open office spaces rather than the more personal and often inconveniently sized rooms we use at home. A custom built office on the other hand allows for a vast range of quality of life improvements to be included in the design.

Want easy to reach sockets? We can make a tower of them rise from the desk surface.

Want to choose exactly where you put your monitor? We can install cable management systems anywhere.

Want easily hidden storage? Internal filing drawers make it an organisational dream.

If you're already designing work around your life, why not design your office around it too?

Frames by Franke is the revolutionary 24 hour kitchen system. It integrates all Franke product groups around the key elements of every kitchen - hob, oven, hood, sink and tap - into a single brilliant system. No matter which combination you choose, everything fits together wonderfully and feels unified.