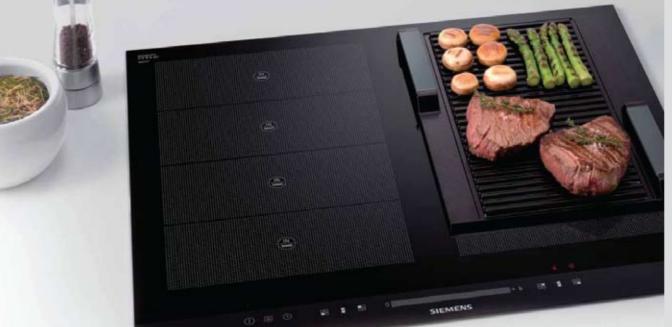

If you're already designing work around your life, why not design your office around it too?

Frames by Franke is the revolutionary 24 hour kitchen system. It integrates all Franke product groups around the key elements of every kitchen - hob, oven, hood, sink and tap - into a single brilliant system. No matter which combination you choose, everything fits together wonderfully and feels unified.

Each element is designed and engineered to work together seamlessly and to enable a perfect workflow. At last, you'll have a kitchen that is as stylish and beautiful as it is functional and connected.