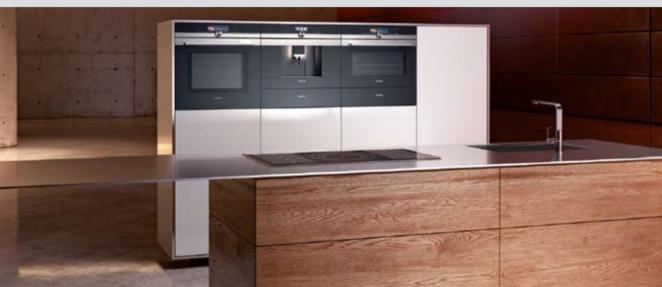

# EXPERIENCE PERFECT BUILT-IN DESIGN FROM SIEMENS

Seamless design that complements every kitchen. All appliances in the Siemens iQ700 Built-in Appliances Range can be combined perfectly with each other. The iQ700 ovens, compact ovens, coffee centres and warming drawers all line up thanks to coordinated front panels. It doesn't matter whether you arrange the appliances horizontally or vertically: the result always pleases the eye. Even our iQ700 hoods have the same front panel design for a coordinating look throughout your kitchen.

Each oven features blue illuminated hard key buttons, integrated into a sleek, chrome-effect strip that provides the most important operations from turning the oven on to starting your cooking.

The central stainless steel disc control is a constant design feature across the range, with a precise operation that clicks when rotated to give you ultimate satisfaction when using each appliance.

Combined with the touchscreen navigation, this method of operation is both familiar and intuitive. The trend-setting iQ700 ovens feature a smaller profile oven door handle that blends into the stainless steel panels to offer more flexibility with handleless kitchen design, yet still having the highest build quality & feel. While the precise lines of the black glass and stainless steel create a definitive aesthetic worthwhile of any modern kitchen.