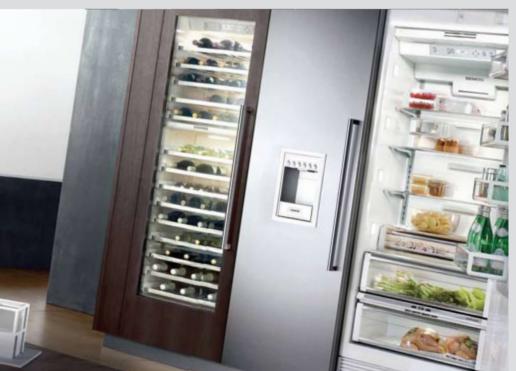

# EXPERIENCE PERFECT BUILT-IN DESIGN FROM SIEMENS

Seamless design that complements every kitchen. All appliances in the Siemens iQ700 Built-in Appliances Range can be combined perfectly with each other. The iQ700 ovens, compact ovens, coffee centres and warming drawers all line up thanks to coordinated front panels. It doesn't matter whether you arrange the appliances horizontally or vertically: the result always pleases the eye. Even our iQ700 hoods have the same front panel design for a coordinating look throughout your kitchen.

Each oven features blue illuminated hard key buttons, integrated into a sleek, chrome-effect strip that provides the most important operations from turning the oven on to starting your cooking.

The central stainless steel disc control is a constant design feature across the range, with a precise operation that clicks when rotated to give you ultimate satisfaction when using each appliance.

Combined with the touchscreen navigation, this method of operation is both familiar and intuitive. The trend-setting iQ700 ovens feature a smaller profile oven door handle that blends into the stainless steel panels to offer more flexibility with handleless kitchen design, yet still having the highest build quality & feel. While the precise lines of the black glass and stainless steel create a definitive aesthetic worthwhile of any modern kitchen.