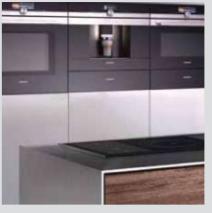

# EXPERIENCE PERFECT BUILT-IN DESIGN FROM SIEMENS

Seamless design that complements every kitchen. All appliances in the Siemens iQ700 Built-in Appliances Range can be combined perfectly with each other. The iQ700 ovens, compact ovens, coffee centres and warming drawers all line up thanks to coordinated front panels. It doesn't matter whether you arrange the appliances horizontally or vertically: the result always pleases the eye. Even our iQ700 hoods have the same front panel design for a coordinating look throughout your kitchen.

Each oven features blue illuminated hard key buttons, integrated into a sleek, chrome-effect strip that provides the most important operations from turning the oven on to starting your cooking.

The central stainless steel disc control is a constant design feature across the range, with a precise operation that clicks when rotated to give you ultimate satisfaction when using each appliance.

Combined with the touchscreen navigation, this method of operation is both familiar and intuitive. The trend-setting iQ700 ovens feature a smaller profile oven door handle that blends into the stainless steel panels to offer more flexibility with handleless kitchen design, yet still having the highest build quality & feel. While the precise lines of the black glass and stainless steel create a definitive aesthetic worthwhile of any modern kitchen.