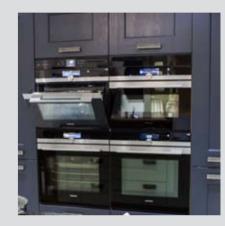

# EXPERIENCE PERFECT BUILT-IN DESIGN FROM SIEMENS

Seamless design that complements every kitchen. All appliances in the Siemens iQ700 Built-in Appliances Range can be combined perfectly with each other. The iQ700 ovens, compact ovens, coffee centres and warming drawers all line up thanks to coordinated front panels. It doesn't matter whether you arrange the appliances horizontally or vertically: the result always pleases the eye. Even our iQ700 hoods have the same front panel design for a coordinating look throughout your kitchen.

Each oven features blue illuminated hard key buttons, integrated into a sleek, chrome-effect strip that provides the most important operations from turning the oven on to starting your cooking.

The central stainless steel disc control is a constant design feature across the range, with a precise operation that clicks when rotated to give you ultimate satisfaction when using each appliance.

Combined with the touchscreen navigation, this method of operation is both familiar and intuitive. The trend-setting iQ700 ovens feature a smaller profile oven door handle that blends into the stainless steel panels to offer more flexibility with handleless kitchen design, yet still having the highest build quality & feel. While the precise lines of the black glass and stainless steel create a definitive aesthetic worthwhile of any modern kitchen.