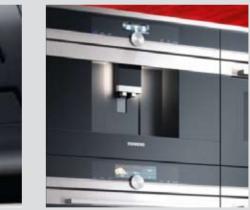

# EXPERIENCE PERFECT BUILT-IN DESIGN FROM SIEMENS

Seamless design that complements every kitchen. All appliances in the Siemens iQ700 Built-in Appliances Range can be combined perfectly with each other. The iQ700 ovens, compact ovens, coffee centres and warming drawers all line up thanks to coordinated front panels. It doesn't matter whether you arrange the appliances horizontally or vertically: the result always pleases the eye. Even our iQ700 hoods have the same front panel design for a coordinating look throughout your kitchen.

Each oven features blue illuminated hard key buttons, integrated into a sleek, chrome-effect strip that provides the most important operations from turning the oven on to starting your cooking.

The central stainless steel disc control is a constant design feature across the range, with a precise operation that clicks when rotated to give you ultimate satisfaction when using each appliance.

Combined with the touchscreen navigation, this method of operation is both familiar and intuitive. The trend-setting iQ700 ovens feature a smaller profile oven door handle that blends into the stainless steel panels to offer more flexibility with handleless kitchen design, yet still having the highest build quality & feel. While the precise lines of the black glass and stainless steel create a definitive aesthetic worthwhile of any modern kitchen.