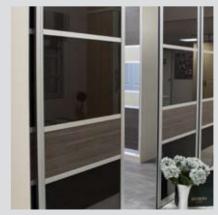

# SLIDING DOORS

Our customisable doors offer a myriad of styles, colours and materials, giving you the freedom to configure your doors to suit the room in which you place them.

Whether you want only decorative wood panels with brushed metal borders, mirror panels only at head height, or even the ability to choose a precise colour for any panel thanks to our in house production facility, Cavendish can offer you the freedom of choice.

You've designed the room around them. Now design your own doors.