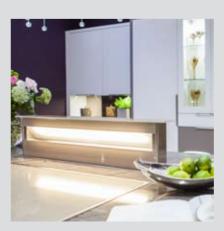

# EXPERIENCE PERFECT BUILT-IN DESIGN FROM SIEMENS

Seamless design that complements every kitchen. All appliances in the Siemens iQ700 Built-in Appliances Range can be combined perfectly with each other. The iQ700 ovens, compact ovens, coffee centres and warming drawers all line up thanks to coordinated front panels. It doesn't matter whether you arrange the appliances horizontally or vertically: the result always pleases the eye. Even our iQ700 hoods have the same front panel design for a coordinating look throughout your kitchen.

Each oven features blue illuminated hard key buttons, integrated into a sleek, chrome-effect strip that provides the most important operations from turning the oven on to starting your cooking.

The central stainless steel disc control is a constant design feature across the range, with a precise operation that clicks when rotated to give you ultimate satisfaction when using each appliance.

Combined with the touchscreen navigation, this method of operation is both familiar and intuitive. The trend-setting iQ700 ovens feature a smaller profile oven door handle that blends into the stainless steel panels to offer more flexibility with handleless kitchen design, yet still having the highest build quality & feel. While the precise lines of the black glass and stainless steel create a definitive aesthetic worthwhile of any modern kitchen.