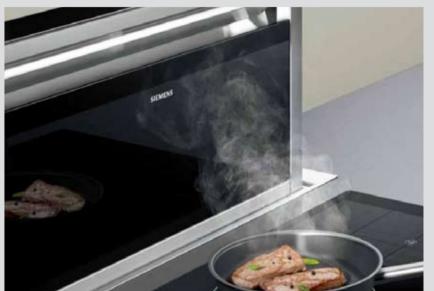

# EXPERIENCE PERFECT BUILT-IN DESIGN FROM SIEMENS

Seamless design that complements every kitchen. All appliances in the Siemens iQ700 Built-in Appliances Range can be combined perfectly with each other. The iQ700 ovens, compact ovens, coffee centres and warming drawers all line up thanks to coordinated front panels. It doesn't matter whether you arrange the appliances horizontally or vertically: the result always pleases the eye. Even our iQ700 hoods have the same front panel design for a coordinating look throughout your kitchen.

Each oven features blue illuminated hard key buttons, integrated into a sleek, chrome-effect strip that provides the most important operations from turning the oven on to starting your cooking.

The central stainless steel disc control is a constant design feature across the range, with a precise operation that clicks when rotated to give you ultimate satisfaction when using each appliance.

Combined with the touchscreen navigation, this method of operation is both familiar and intuitive. The trend-setting iQ700 ovens feature a smaller profile oven door handle that blends into the stainless steel panels to offer more flexibility with handleless kitchen design, yet still having the highest build quality & feel. While the precise lines of the black glass and stainless steel create a definitive aesthetic worthwhile of any modern kitchen.