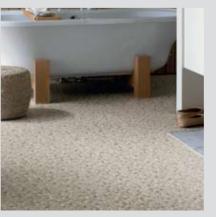

LLP112 △

Using Karndean in a bathroom gives you the look of wood or stone, but with more warmth and comfort under foot. Plus, it's easy to clean, hygienic and available in a vast choice of colours and designs.