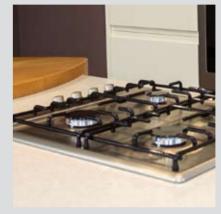

If you're already designing work around your life, why not design your office around it too?

Frames by Franke is the revolutionary 24 hour kitchen system. It integrates all Franke product groups around the key elements of every kitchen - hob, oven, hood, sink and tap - into a single brilliant system. No matter which combination you choose, everything fits together wonderfully and feels unified.

Each element is designed and engineered to work together seamlessly and to enable a perfect workflow. At last, you'll have a kitchen that is as stylish and beautiful as it is functional and connected.