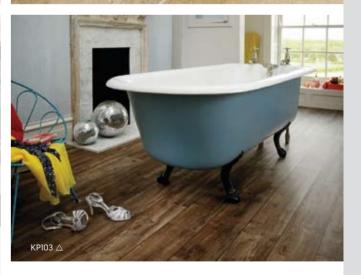

LLP112 △

Using Karndean in a bathroom gives you the look of wood or stone, but with more warmth and comfort under foot. Plus, it's easy to clean, hygienic and available in a vast choice of colours and designs.