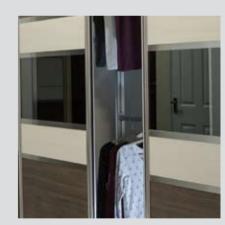

# SLIDING DOORS

Our customisable doors offer a myriad of styles, colours and materials, giving you the freedom to configure your doors to suit the room in which you place them.

Whether you want only decorative wood panels with brushed metal borders, mirror panels only at head height, or even the ability to choose a precise colour for any panel thanks to our in house production facility, Cavendish can offer you the freedom of choice.

You've designed the room around them. Now design your own doors.