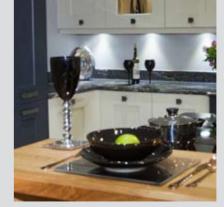

If you're already designing work around your life, why not design your office around it too?

Frames by Franke is the revolutionary 24 hour kitchen system. It integrates all Franke product groups around the key elements of every kitchen - hob, oven, hood, sink and tap - into a single brilliant system. No matter which combination you choose, everything fits together wonderfully and feels unified.

Each element is designed and engineered to work together seamlessly and to enable a perfect workflow. At last, you'll have a kitchen that is as stylish and beautiful as it is functional and connected.