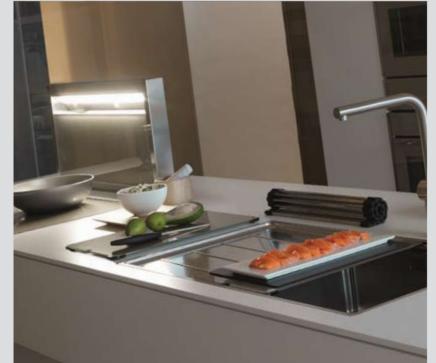

If you're already designing work around your life, why not design your office around it too?

Frames by Franke is the revolutionary 24 hour kitchen system. It integrates all Franke product groups around the key elements of every kitchen - hob, oven, hood, sink and tap - into a single brilliant system. No matter which combination you choose, everything fits together wonderfully and feels unified.

Each element is designed and engineered to work together seamlessly and to enable a perfect workflow. At last, you'll have a kitchen that is as stylish and beautiful as it is functional and connected.