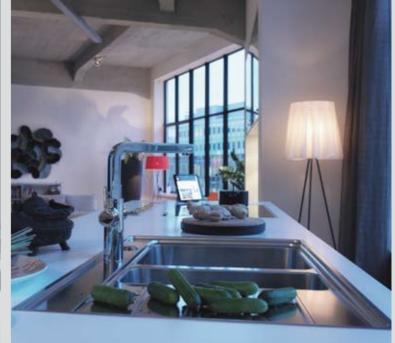

# EXPERIENCE PERFECT BUILT-IN DESIGN FROM SIEMENS

Seamless design that complements every kitchen. All appliances in the Siemens iQ700 Built-in Appliances Range can be combined perfectly with each other. The iQ700 ovens, compact ovens, coffee centres and warming drawers all line up thanks to coordinated front panels. It doesn't matter whether you arrange the appliances horizontally or vertically: the result always pleases the eye. Even our iQ700 hoods have the same front panel design for a coordinating look throughout your kitchen.

Each oven features blue illuminated hard key buttons, integrated into a sleek, chrome-effect strip that provides the most important operations from turning the oven on to starting your cooking.

The central stainless steel disc control is a constant design feature across the range, with a precise operation that clicks when rotated to give you ultimate satisfaction when using each appliance.

Combined with the touchscreen navigation, this method of operation is both familiar and intuitive. The trend-setting iQ700 ovens feature a smaller profile oven door handle that blends into the stainless steel panels to offer more flexibility with handleless kitchen design, yet still having the highest build quality & feel. While the precise lines of the black glass and stainless steel create a definitive aesthetic worthwhile of any modern kitchen.