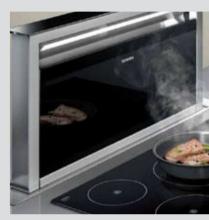

If you're already designing work around your life, why not design your office around it too?

Frames by Franke is the revolutionary 24 hour kitchen system. It integrates all Franke product groups around the key elements of every kitchen - hob, oven, hood, sink and tap - into a single brilliant system. No matter which combination you choose, everything fits together wonderfully and feels unified.

Each element is designed and engineered to work together seamlessly and to enable a perfect workflow. At last, you'll have a kitchen that is as stylish and beautiful as it is functional and connected.