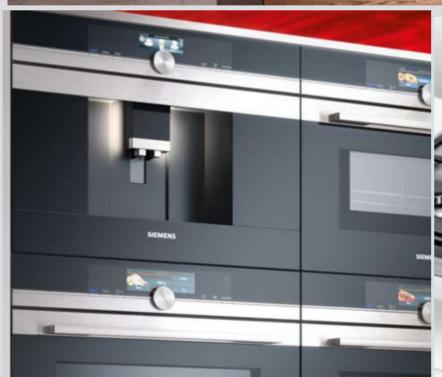

# EXPERIENCE PERFECT BUILT-IN DESIGN FROM SIEMENS

Seamless design that complements every kitchen. All appliances in the Siemens iQ700 Built-in Appliances Range can be combined perfectly with each other. The iQ700 ovens, compact ovens, coffee centres and warming drawers all line up thanks to coordinated front panels. It doesn't matter whether you arrange the appliances horizontally or vertically: the result always pleases the eye. Even our iQ700 hoods have the same front panel design for a coordinating look throughout your kitchen.

Each oven features blue illuminated hard key buttons, integrated into a sleek, chrome-effect strip that provides the most important operations from turning the oven on to starting your cooking.

The central stainless steel disc control is a constant design feature across the range, with a precise operation that clicks when rotated to give you ultimate satisfaction when using each appliance.

Combined with the touchscreen navigation, this method of operation is both familiar and intuitive. The trend-setting iQ700 ovens feature a smaller profile oven door handle that blends into the stainless steel panels to offer more flexibility with handleless kitchen design, yet still having the highest build quality & feel. While the precise lines of the black glass and stainless steel create a definitive aesthetic worthwhile of any modern kitchen.