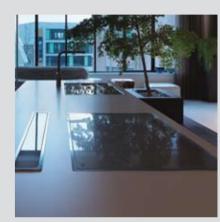

If you're already designing work around your life, why not design your office around it too?

Frames by Franke is the revolutionary 24 hour kitchen system. It integrates all Franke product groups around the key elements of every kitchen - hob, oven, hood, sink and tap - into a single brilliant system. No matter which combination you choose, everything fits together wonderfully and feels unified.

Each element is designed and engineered to work together seamlessly and to enable a perfect workflow. At last, you'll have a kitchen that is as stylish and beautiful as it is functional and connected.