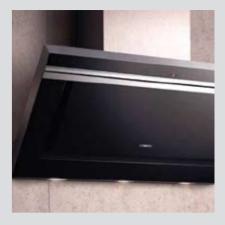

# EXPERIENCE PERFECT BUILT-IN DESIGN FROM SIEMENS

Seamless design that complements every kitchen. All appliances in the Siemens iQ700 Built-in Appliances Range can be combined perfectly with each other. The iQ700 ovens, compact ovens, coffee centres and warming drawers all line up thanks to coordinated front panels. It doesn't matter whether you arrange the appliances horizontally or vertically: the result always pleases the eye. Even our iQ700 hoods have the same front panel design for a coordinating look throughout your kitchen.