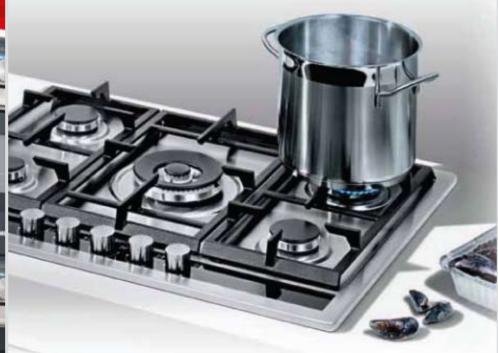

If you're already designing work around your life, why not design your office around it too?

Frames by Franke is the revolutionary 24 hour kitchen system. It integrates all Franke product groups around the key elements of every kitchen - hob, oven, hood, sink and tap - into a single brilliant system. No matter which combination you choose, everything fits together wonderfully and feels unified.

Each element is designed and engineered to work together seamlessly and to enable a perfect workflow. At last, you'll have a kitchen that is as stylish and beautiful as it is functional and connected.