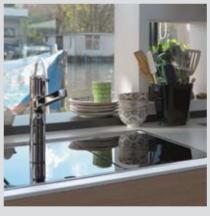

# EXPERIENCE PERFECT BUILT-IN DESIGN FROM SIEMENS

Seamless design that complements every kitchen. All appliances in the Siemens iQ700 Built-in Appliances Range can be combined perfectly with each other. The iQ700 ovens, compact ovens, coffee centres and warming drawers all line up thanks to coordinated front panels. It doesn't matter whether you arrange the appliances horizontally or vertically: the result always pleases the eye. Even our iQ700 hoods have the same front panel design for a coordinating look throughout your kitchen.

Each oven features blue illuminated hard key buttons, integrated into a sleek, chrome-effect strip that provides the most important operations from turning the oven on to starting your cooking.

The central stainless steel disc control is a constant design feature across the range, with a precise operation that clicks when rotated to give you ultimate satisfaction when using each appliance.

Combined with the touchscreen navigation, this method of operation is both familiar and intuitive. The trend-setting iQ700 ovens feature a smaller profile oven door handle that blends into the stainless steel panels to offer more flexibility with handleless kitchen design, yet still having the highest build quality & feel. While the precise lines of the black glass and stainless steel create a definitive aesthetic worthwhile of any modern kitchen.