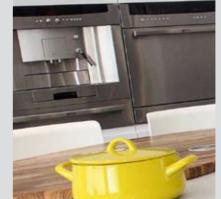

If you're already designing work around your life, why not design your office around it too?

Frames by Franke is the revolutionary 24 hour kitchen system. It integrates all Franke product groups around the key elements of every kitchen - hob, oven, hood, sink and tap - into a single brilliant system. No matter which combination you choose, everything fits together wonderfully and feels unified.

Each element is designed and engineered to work together seamlessly and to enable a perfect workflow. At last, you'll have a kitchen that is as stylish and beautiful as it is functional and connected.