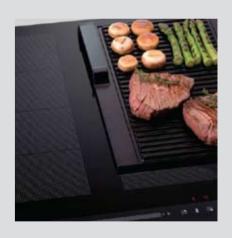

If you're already designing work around your life, why not design your office around it too?

Frames by Franke is the revolutionary 24 hour kitchen system. It integrates all Franke product groups around the key elements of every kitchen - hob, oven, hood, sink and tap - into a single brilliant system. No matter which combination you choose, everything fits together wonderfully and feels unified.

Each element is designed and engineered to work together seamlessly and to enable a perfect workflow. At last, you'll have a kitchen that is as stylish and beautiful as it is functional and connected.