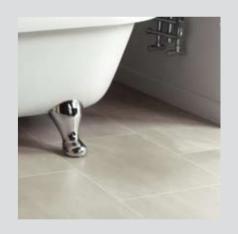

Inspired by nature and designed for living, you'll find Karndean floors are beautifully realistic and highly practical.

By offering a wide and impressive range of designs, finishes and formats, you can create a floor that's unique to your home and guaranteed to last for years to come.

Karndean floors are warmer and softer underfoot than natural stone and wood flooring meaning you can still pad around barefoot, even in the winter.

LLP112 △

Using Karndean in a bathroom gives you the look of wood or stone, but with more warmth and comfort under foot. Plus, it's easy to clean, hygienic and available in a vast choice of colours and designs.