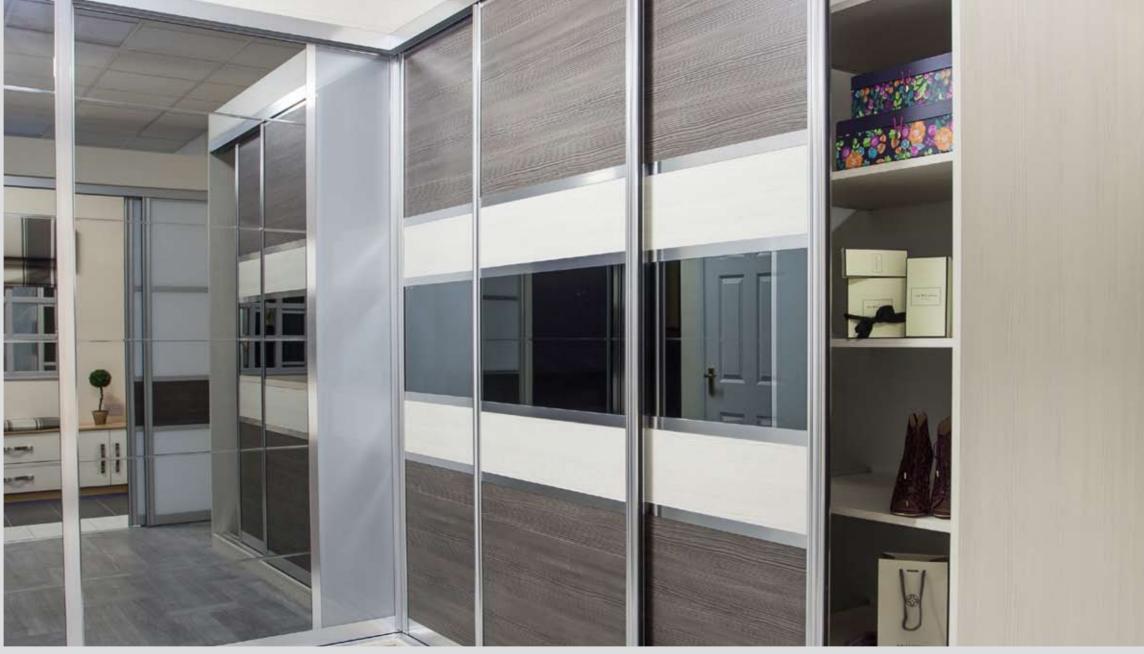

# SLIDING DOORS

Our customisable doors offer a myriad of styles, colours and materials, giving you the freedom to configure your doors to suit the room in which you place them.

Whether you want only decorative wood panels with brushed metal borders, mirror panels only at head height, or even the ability to choose a precise colour for any panel thanks to our in house production facility, Cavendish can offer you the freedom of choice.

You've designed the room around them. Now design your own doors.