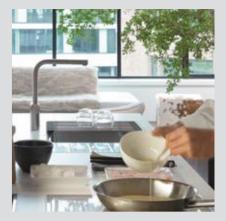

# EXPERIENCE PERFECT BUILT-IN DESIGN FROM SIEMENS

Seamless design that complements every kitchen. All appliances in the Siemens iQ700 Built-in Appliances Range can be combined perfectly with each other. The iQ700 ovens, compact ovens, coffee centres and warming drawers all line up thanks to coordinated front panels. It doesn't matter whether you arrange the appliances horizontally or vertically: the result always pleases the eye. Even our iQ700 hoods have the same front panel design for a coordinating look throughout your kitchen.

Each oven features blue illuminated hard key buttons, integrated into a sleek, chrome-effect strip that provides the most important operations from turning the oven on to starting your cooking.

The central stainless steel disc control is a constant design feature across the range, with a precise operation that clicks when rotated to give you ultimate satisfaction when using each appliance.

Combined with the touchscreen navigation, this method of operation is both familiar and intuitive. The trend-setting iQ700 ovens feature a smaller profile oven door handle that blends into the stainless steel panels to offer more flexibility with handleless kitchen design, yet still having the highest build quality & feel. While the precise lines of the black glass and stainless steel create a definitive aesthetic worthwhile of any modern kitchen.