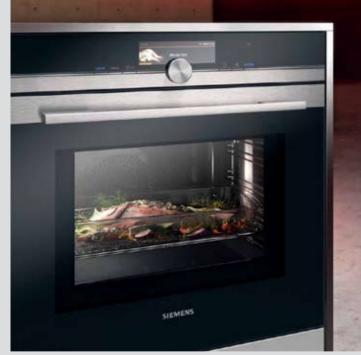

# EXPERIENCE PERFECT BUILT-IN DESIGN FROM SIEMENS

Seamless design that complements every kitchen. All appliances in the Siemens iQ700 Built-in Appliances Range can be combined perfectly with each other. The iQ700 ovens, compact ovens, coffee centres and warming drawers all line up thanks to coordinated front panels. It doesn't matter whether you arrange the appliances horizontally or vertically: the result always pleases the eye. Even our iQ700 hoods have the same front panel design for a coordinating look throughout your kitchen.

Each oven features blue illuminated hard key buttons, integrated into a sleek, chrome-effect strip that provides the most important operations from turning the oven on to starting your cooking.

The central stainless steel disc control is a constant design feature across the range, with a precise operation that clicks when rotated to give you ultimate satisfaction when using each appliance.

Combined with the touchscreen navigation, this method of operation is both familiar and intuitive. The trend-setting iQ700 ovens feature a smaller profile oven door handle that blends into the stainless steel panels to offer more flexibility with handleless kitchen design, yet still having the highest build quality & feel. While the precise lines of the black glass and stainless steel create a definitive aesthetic worthwhile of any modern kitchen.