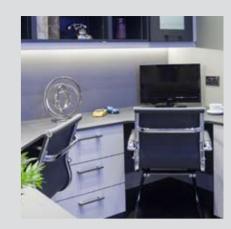

### CUSTOM BUILT OFFICE

With more and more people now working from home, having a comfortable space to work in has become crucial.

'Off the rack' desks tend to utterly fail in this regard, being designed for huge open office spaces rather than the more personal and often inconveniently sized rooms we use at home. A custom built office on the other hand allows for a vast range of quality of life improvements to be included in the design.

Want easy to reach sockets? We can make a tower of them rise from the desk surface.

Want to choose exactly where you put your monitor? We can install cable management systems anywhere.

Want easily hidden storage? Internal filing drawers make it an organisational dream.

If you're already designing work around your life, why not design your office around it too?

Frames by Franke is the revolutionary 24 hour kitchen system. It integrates all Franke product groups around the key elements of every kitchen - hob, oven, hood, sink and tap - into a single brilliant system. No matter which combination you choose, everything fits together wonderfully and feels unified.