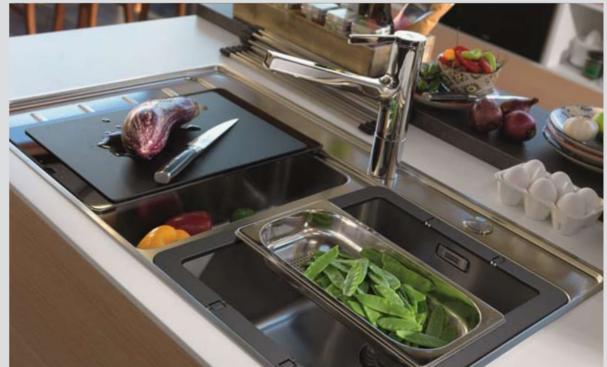

If you're already designing work around your life, why not design your office around it too?

Frames by Franke is the revolutionary 24 hour kitchen system. It integrates all Franke product groups around the key elements of every kitchen - hob, oven, hood, sink and tap - into a single brilliant system. No matter which combination you choose, everything fits together wonderfully and feels unified.

Each element is designed and engineered to work together seamlessly and to enable a perfect workflow. At last, you'll have a kitchen that is as stylish and beautiful as it is functional and connected.