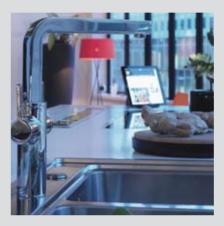

If you're already designing work around your life, why not design your office around it too?

Frames by Franke is the revolutionary 24 hour kitchen system. It integrates all Franke product groups around the key elements of every kitchen - hob, oven, hood, sink and tap - into a single brilliant system. No matter which combination you choose, everything fits together wonderfully and feels unified.

Each element is designed and engineered to work together seamlessly and to enable a perfect workflow. At last, you'll have a kitchen that is as stylish and beautiful as it is functional and connected.