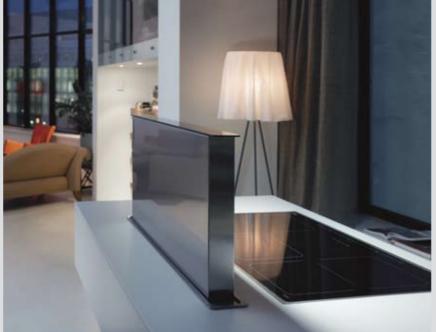

If you're already designing work around your life, why not design your office around it too?

Frames by Franke is the revolutionary 24 hour kitchen system. It integrates all Franke product groups around the key elements of every kitchen - hob, oven, hood, sink and tap - into a single brilliant system. No matter which combination you choose, everything fits together wonderfully and feels unified.

Each element is designed and engineered to work together seamlessly and to enable a perfect workflow. At last, you'll have a kitchen that is as stylish and beautiful as it is functional and connected.