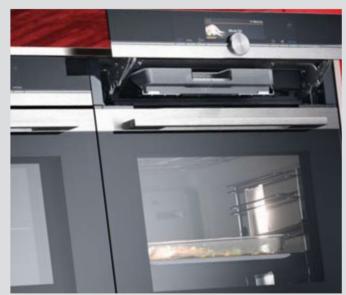

# EXPERIENCE PERFECT BUILT-IN DESIGN FROM SIEMENS

Seamless design that complements every kitchen. All appliances in the Siemens iQ700 Built-in Appliances Range can be combined perfectly with each other. The iQ700 ovens, compact ovens, coffee centres and warming drawers all line up thanks to coordinated front panels. It doesn't matter whether you arrange the appliances horizontally or vertically: the result always pleases the eye. Even our iQ700 hoods have the same front panel design for a coordinating look throughout your kitchen.

Each oven features blue illuminated hard key buttons, integrated into a sleek, chrome-effect strip that provides the most important operations from turning the oven on to starting your cooking.

The central stainless steel disc control is a constant design feature across the range, with a precise operation that clicks when rotated to give you ultimate satisfaction when using each appliance.

Combined with the touchscreen navigation, this method of operation is both familiar and intuitive. The trend-setting iQ700 ovens feature a smaller profile oven door handle that blends into the stainless steel panels to offer more flexibility with handleless kitchen design, yet still having the highest build quality & feel. While the precise lines of the black glass and stainless steel create a definitive aesthetic worthwhile of any modern kitchen.